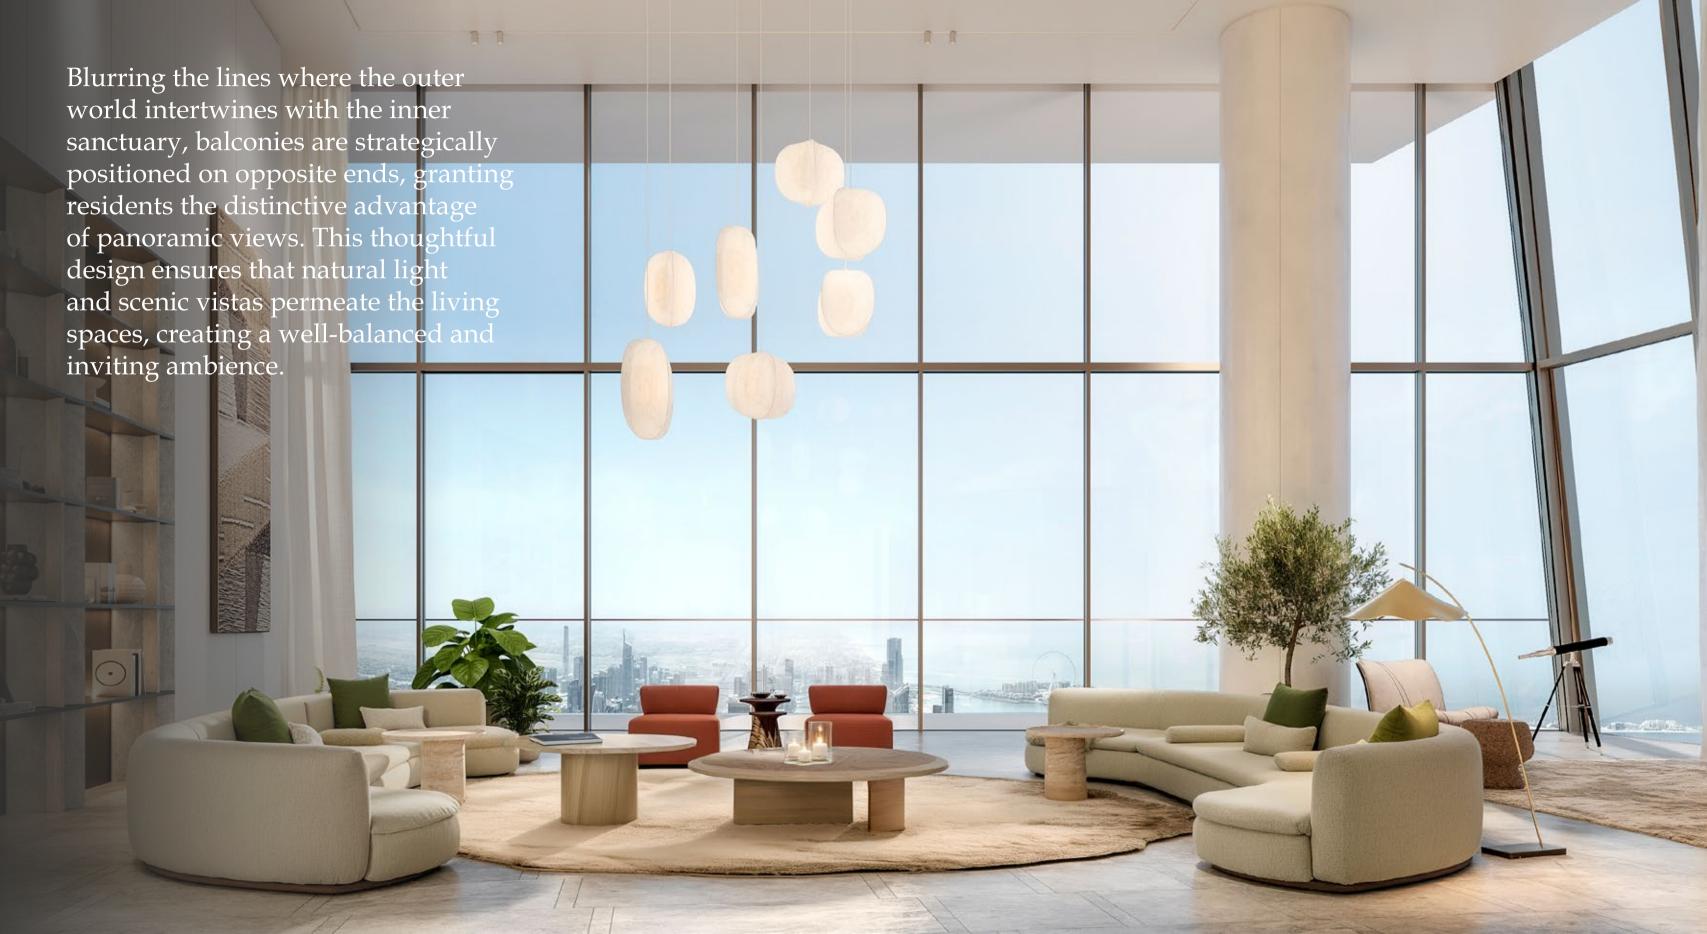

### 2 TO 4-BEDROOM RESIDENCES

Bespoke timber joinery and delicate bronze accents cast a warm, golden glow throughout the interiors.

Harmonising the natural warmth of wood with the elegant allure of metallic details, the sophisticated palette of the interiors invites you into a haven of understated luxury.

Each of the residences is meticulously designed to promote sustainability, well-being and contentment, integrating Sleep With Six Senses bedroom amenities and incorporating elements inspired by biophilia and classical feng shui.