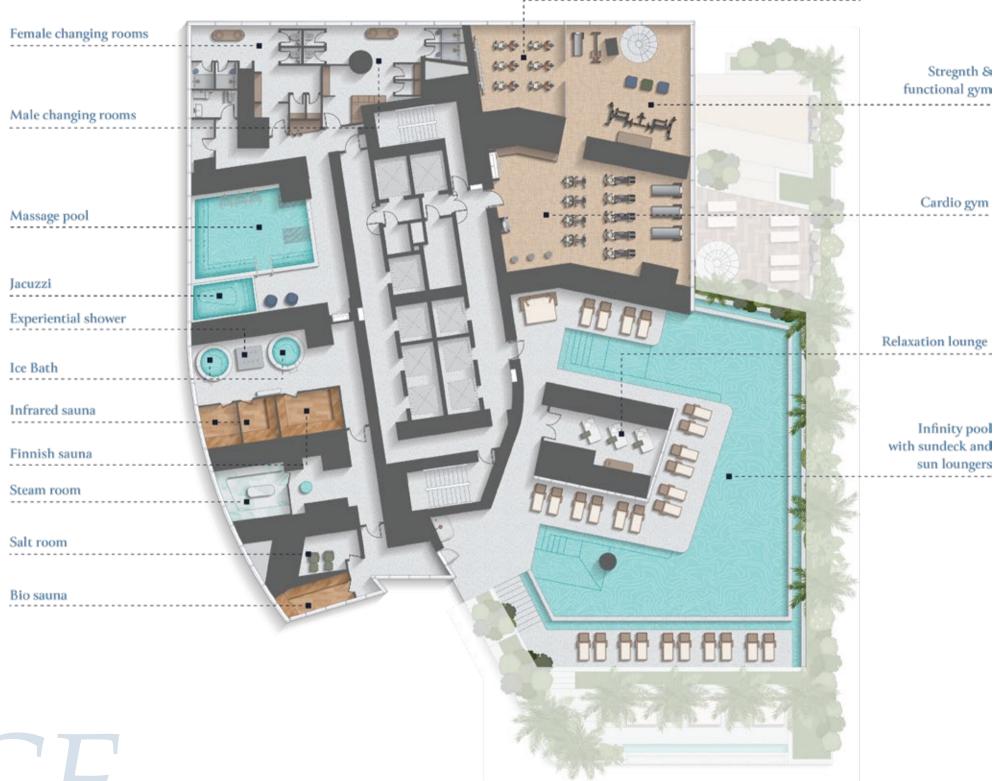

CONNECTIVITY

*BALANCE* 

LONGEVITY

HORIZON

Showcasing diverse entertainment options, social spaces and dedicated work areas, the 'Connectivity' level is a central hub where residents gather to collaborate and socialise in a dynamic ecosystem that effortlessly integrates indoor and outdoor areas, promoting engagement and meaningful connections.

CONNECTIVITY

Virtual cycling/boxing & group fitness studios

Elevate your exercise regimen with a dynamic workout experience at the cardio, strength and functional training gymnasium, leaving you feeling energised and empowered.

Unwind and detoxify in the salt room, where the healing properties of salt promote respiratory health and relaxation.

Complete your experience by soaking in the sunshine at the pool deck whilst savouring the pristine waters of the infinity pool.