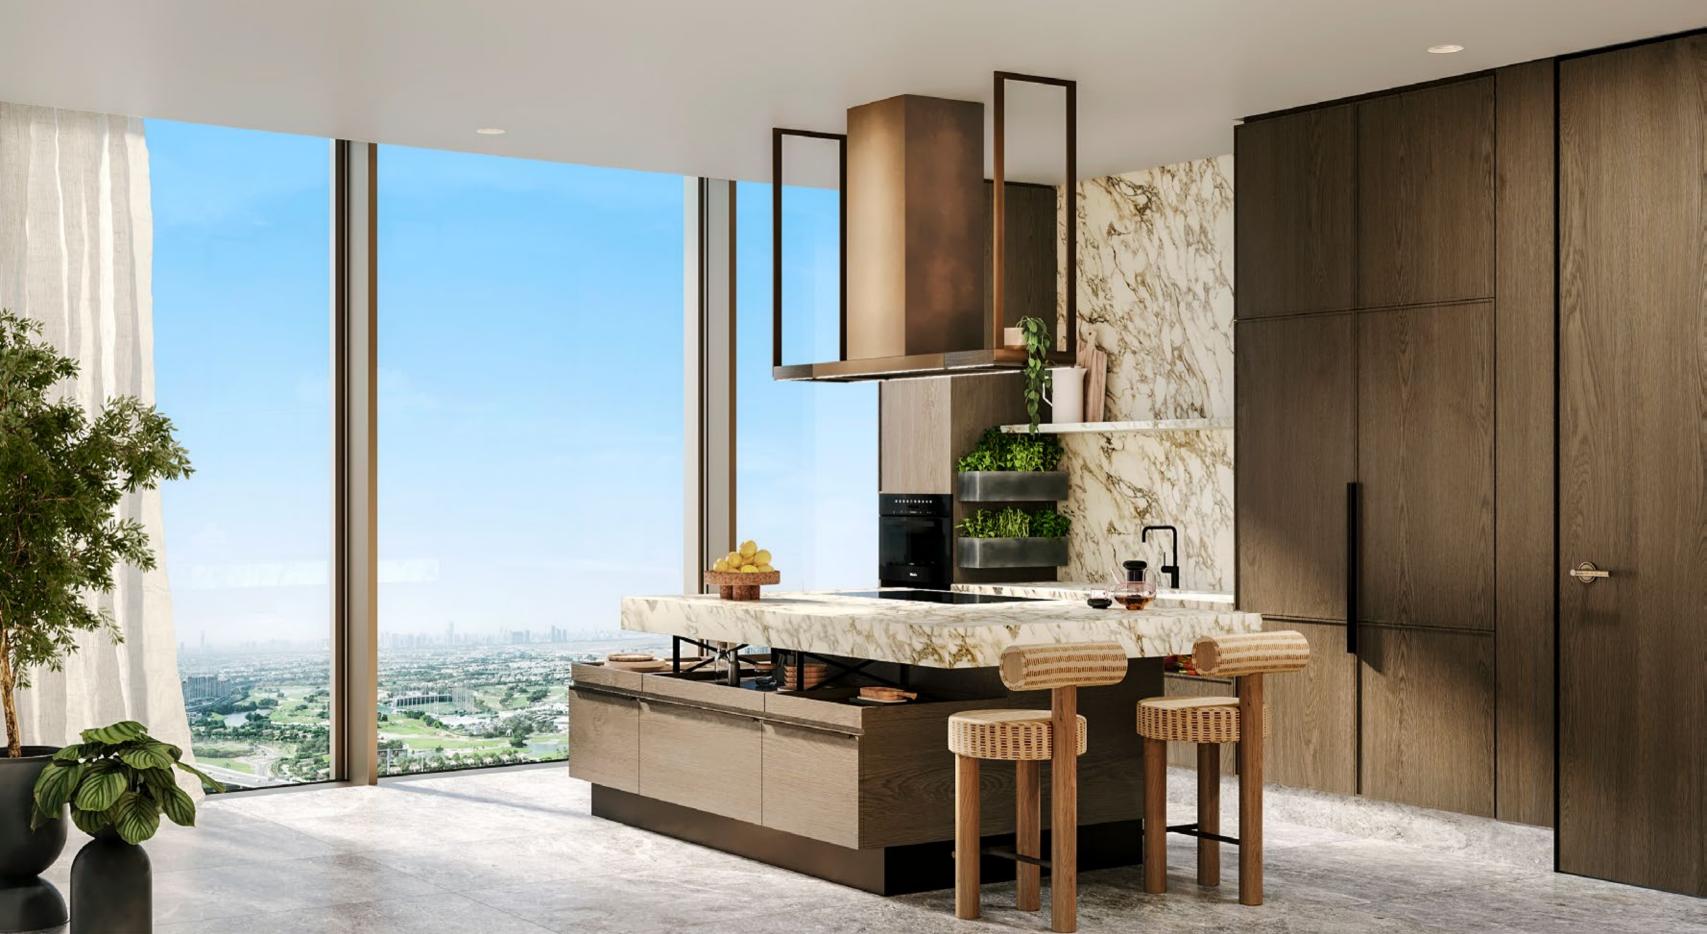

### 2 TO 4-BEDROOM RESIDENCES

Bespoke timber joinery and delicate bronze accents cast a warm, golden glow throughout the interiors.

Harmonising the natural warmth of wood with the elegant allure of metallic details, the sophisticated palette of the interiors invites you into a haven of understated luxury.