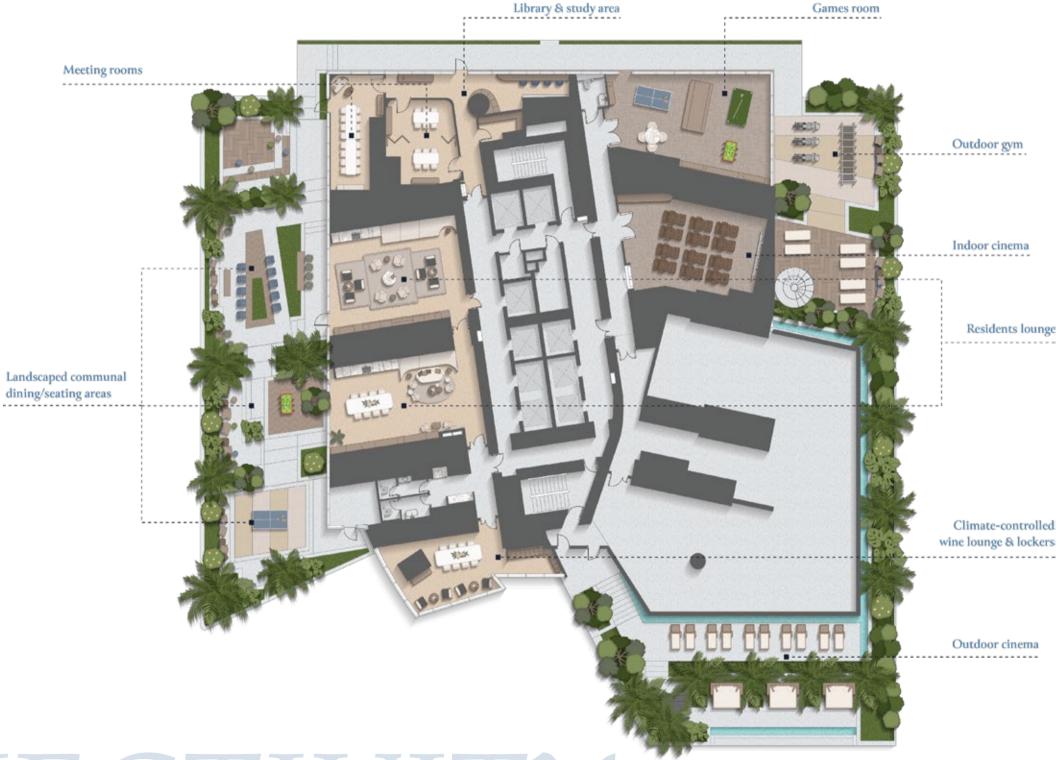

# THE ULTIMATE ESCAPISM

Revolutionising everyday living, residents are gifted with an extensive array of amenities spread across four levels, encompassing a total area of 61,250 sq. ft, with each level crafted to enhance wellness, longevity and human connection.

Six Senses Residences Dubai Marina seamlessly enriches daily life with an unwavering dedication to holistic well-being. From cutting-edge fitness facilities catering to diverse exercise routines, entertainment and landscaped social spaces fostering moments of relaxation and connection, to specialised longevity areas and wellness treatments promoting rejuvenation.