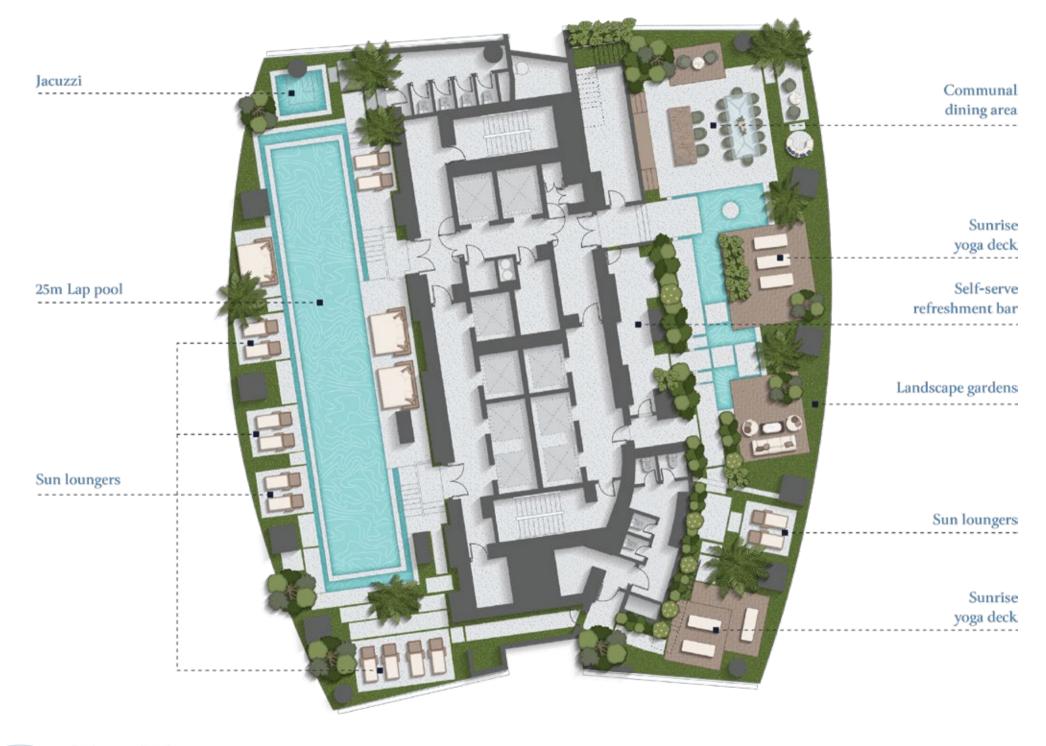

# THE ULTIMATE ESCAPISM

Revolutionising everyday living, residents are gifted with an extensive array of amenities spread across four levels, encompassing a total area of 61,250 sq. ft, with each level crafted to enhance wellness, longevity and human connection.

Six Senses Residences Dubai Marina seamlessly enriches daily life with an unwavering dedication to holistic well-being. From cutting-edge fitness facilities catering to diverse exercise routines, entertainment and landscaped social spaces fostering moments of relaxation and connection, to specialised longevity areas and wellness treatments promoting rejuvenation.

CONNECTIVITY

*BALANCE* 

LONGEVITY

HORIZON

Showcasing diverse entertainment options, social spaces and dedicated work areas, the 'Connectivity' level is a central hub where residents gather to collaborate and socialise in a dynamic ecosystem that effortlessly integrates indoor and outdoor areas, promoting engagement and meaningful connections.