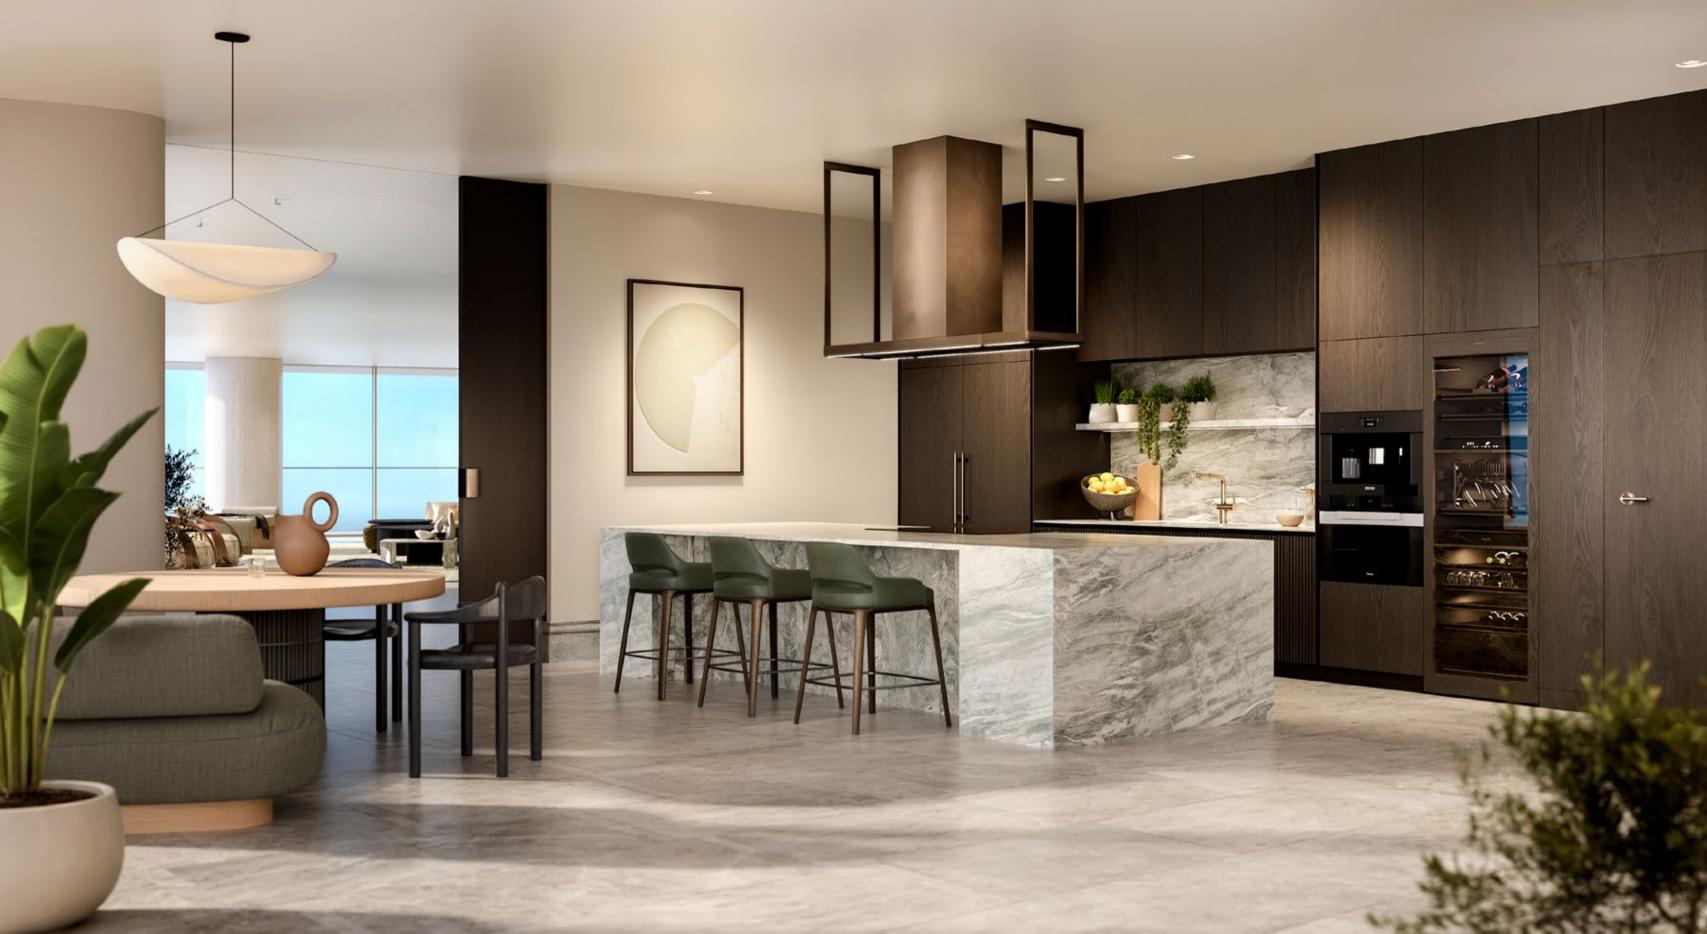

### 2 TO 4-BEDROOM RESIDENCES

Bespoke timber joinery and delicate bronze accents cast a warm, golden glow throughout the interiors.

Harmonising the natural warmth of wood with the elegant allure of metallic details, the sophisticated palette of the interiors invites you into a haven of understated luxury.

Each of the residences is meticulously designed to promote sustainability, well-being and contentment, integrating Sleep With Six Senses bedroom amenities and incorporating elements inspired by biophilia and classical feng shui.